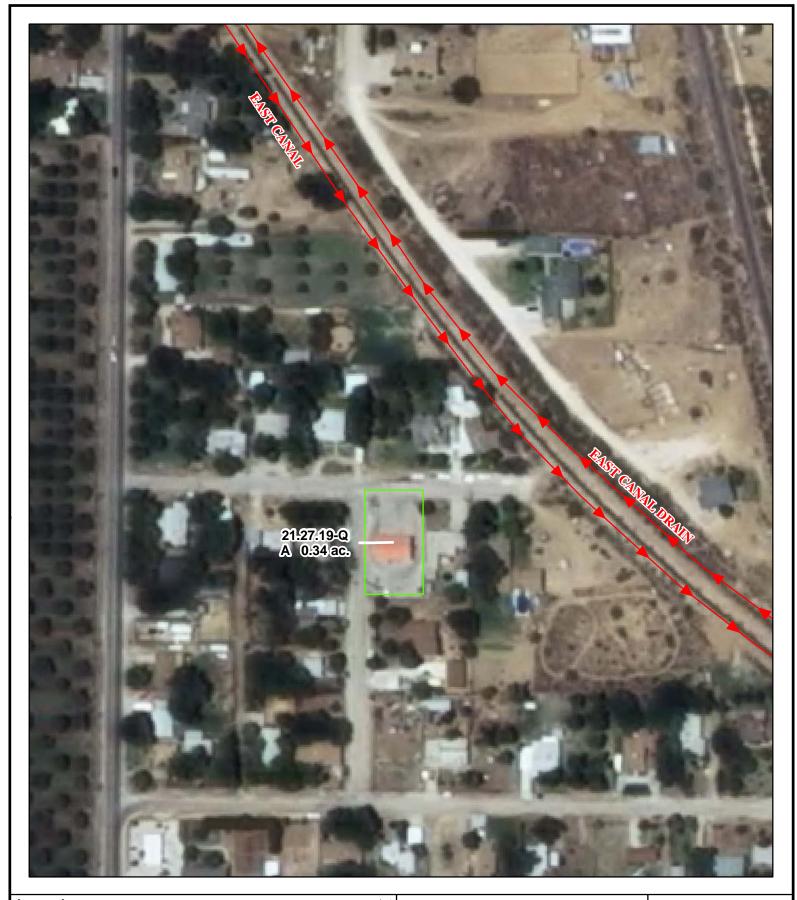

#### f. Location and Amount of Irrigated Acreage:

Section 19, Township 21S, Range 27E, N.M.P.M.

Pt. SE½ and Lot 25, La Huerta Circle Drive 0.34 acres Addition

As shown on the attached revised Hydrographic Survey Map for Subfile No. 21.27.19-Q, and the CID Section Hydrographic Survey Map Sheet No. 37 (1999-2011), included in Part F of this Appendix, representing the Court record as of the date of the filing of this Decree.

Total:

0.34 acres

# g. Amount of Water:

As set forth in Part B of this Appendix.

Point of DiversionCanals / Ditches

**Tract Boundaries** 

Surface Water Only
Supplemental Groundwater

Reservoir / Pond

No Right

2009 Digital Orthophotography